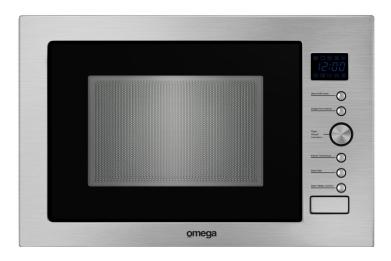

## **Aesthetics**

Finish: Stainless Steel Red LFD Display Colour:

Controls: Button & Retractable Knob