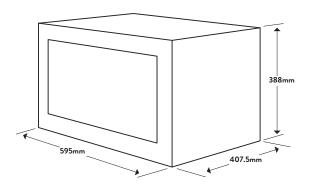

# Dimensions/Weight

Overall Dimensions (mm): Interior cavity Dimensions (mm): Weight:

388(h) x 595(w) x 407.5(d) 380(h) x 560(w) x 500d) 19.5kg

NB: Drawings are not to scale - they are to assist only.