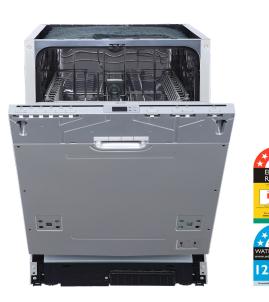

# OMEGA DISHWASHERS

### Style

Dishwasher Type: Category Size: Fully Integrated 60cm

#### Functionality

| Place Settings:                 | 14                      |
|---------------------------------|-------------------------|
| Wash Programs:                  | Intensive               |
|                                 | Heavy                   |
|                                 | Normal                  |
|                                 | Glass                   |
|                                 | 90 min                  |
|                                 | Quick                   |
| Water Rating:                   | 4.5 Stars               |
| Energy Rating:                  | 3 Stars                 |
| Wash Temperatures (°C):         | 4 - 40, 50, 55 and 65°C |
| Maximum Water Temperature (°C): | 60°C                    |
| Floating Plug:                  | Yes                     |
| Lockable Controls:              | No                      |
| Delayed Start:                  | Yes (1-24 Hours)        |
| Dual Zone:                      | No                      |
| Aquastop Safety Hose:           | No                      |
| Flexible Top Basket:            | Yes                     |
| Cutlery Tray:                   | No                      |
| Half Load:                      | Yes                     |
| Allowable Plate Size:           | Up to 30cm              |
| Residual Heat Drying:           | Yes                     |
|                                 |                         |