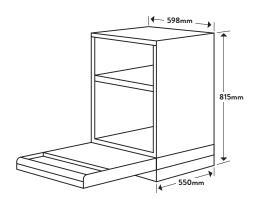

# Dimensions/Weight

Overall Dimensions (mm): 815(h) x 598(w) x 550(d) Weight: 43kg