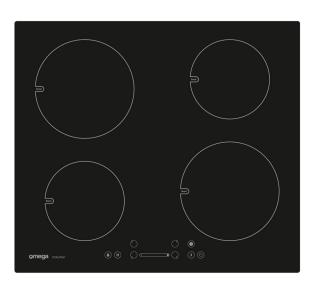

#### Style

Cooktop Type: Category Size: Zones: Induction 60cm 4

#### Functionality

Zone Power Ratings & Size:

Power Levels: Audible Signal: Child Lock: Residual Heat Indicator: Pause Function: Pot Detection: Overflow Detection: Front Right - 2500W, 205mm Rear Left - 2500W, 205mm Front Left - 1800W, 165mm Rear Right - 1800W, 165mm 1-9 + Boost Yes Yes Yes Yes Yes Yes

### Aesthetics

Finish: Controls: Control Location: Frameless Black Glass Slide/Touch Front Centre