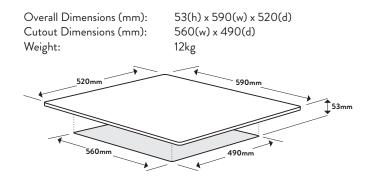

# OMEGA COOKTOPS



# Dimensions/Weight



# **Technical Details**

#### Style

Cooktop Type: Category Size: Zones: Induction 60cm 4

#### Functionality

Zone Power Ratings & Size:

Power Levels: Audible Signal: Child Lock: Residual Heat Indicator: Pause Function: Pot Detection: Overflow Detection: Front Right - 2500W, 205mm Rear Left - 2500W, 205mm Front Left - 1800W, 165mm Rear Right - 1800W, 165mm 1-9 + Boost Yes Yes Yes Yes Yes Yes

#### Installation

Maximum Current: Connection: Installation Type:

Made In: Warranty: 32amps 220 - 240V, 50Hz Hardwired

Europe 48 Months Parts & Labour

### Aesthetics

Finish: Controls: Control Location: Frameless Black Glass Slide/Touch Front Centre

## **Key Features**



8

#### Induction

Induction elements heat food faster by converting a higher percentage of power into the pot or pan impr