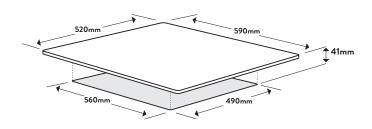

# Dimensions/Weight

Overall Dimensions (mm): 41(h) x 590(w) x 520(d) Cutout Dimensions (mm): 560(w) x 490(d) Weight:

7.5kg

appliances should only be by physical product measurements The above information is indicative only.

NB: Drawings are not to scale - they are to assist only.

be varied by the manufacturer without notice. Cutouts for