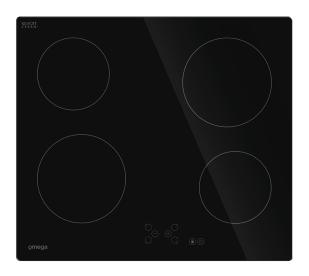

# Style

Cooktop Type: Ceramic 60cm Category Size: Zones

### **Functionality**

Residual Heat Indicator:

Power Levels:

Zone Power Ratings & Size: Front Left - 1800w, 190mm

Front Right - 1200w, 155mm Rear Left - 1200w, 155mm Rear Right - 1800w, 190mm

Yes

Schott Ceran Glass Type:

# **Aesthetics**

Finish: Frameless Black Ceramic Glass'

Controls: Touch Control Control Location: Front Centre