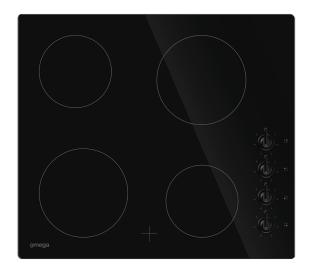

## Style

Cooktop Type: Ceramic Category Size: 60cm Zones:

## **Functionality**

Power Levels:

Zone Power Ratings & Size: Front Left - 1800w, 190mm

Front Right - 1200w, 155mm Rear Left - 1200w, 155mm Rear Right - 1800w, 190mm

Residual heat indicator: Yes EuroKera

Glass type:

## **Aesthetics**

Finish: Frameless Black Ceramic Glass

Controls: Knob Control

Number of Controls:

Control Location: Right Side