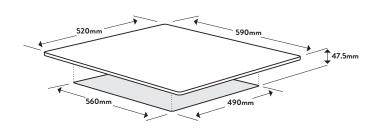

# Dimensions/Weight

Overall dimensions (mm): 47.5(h) x 590(w) x 520(d) 560(w) x 490(d) Cutout dimensions (mm):

Weight: 7.6kg