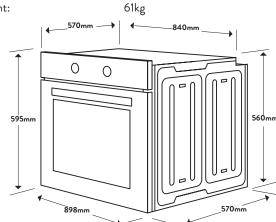

# Dimensions/Weight

Overall Dimensions (mm): 595(h) x 898(w) x 570(d) Cutout Dimensions (mm): 600(h) x 900(w) Weight: