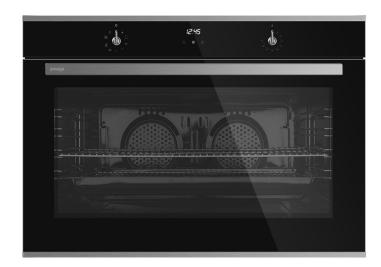

# **Aesthetics**

Finish: Black Glass with Stainless Steel Trim

Controls: Knob & Touch Control Door: Top Opening, Triple Glazed

### **Functionality**

Oven Functions: Fan Forced

Grill

Grill with Fan Assist Top Element

Conventional Conventional with Fan Assist

Steam Clean

Light Defrost 250°C

Maximum Temperature: Clock: Yes

# Features & Accessories

Accessories: 1 x Chrome Wire Shelf

1 x Shallow Baking Tray

1 x Grill Insert

Easy View Door: Yes